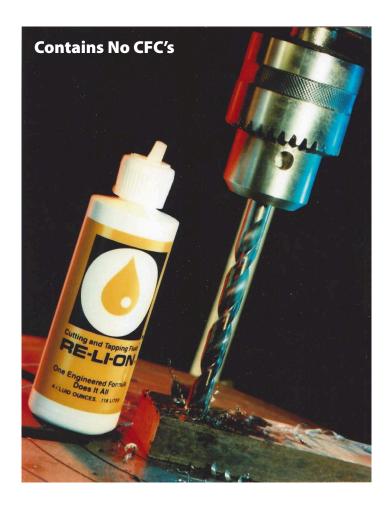

any cutting fluids slide and splatter off of today's turning tools. But not the Re-Li-On formula. It's specially engineered to combine strong lubrication with supergrip staying power. The golden fluid coats and clings to the tool, for a continuous barrier against friction and heat.

# Cutting and Tapping Fluid RE-LI-ON

Cutting and Tapping Fluid

RE-LI-ON

One Engineered Formula
Does It All.