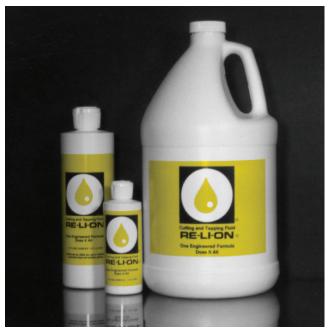

and tapping fluid.

Five convenient sizes to choose from.

4 Fluid Ounces (.118 liter) 16 Fluid Ounces (.472 liter) and 1 U.S. Gallon (3.79 liters) and 5 U.S. Gallon Pail. Also available in 55 gallon drums.